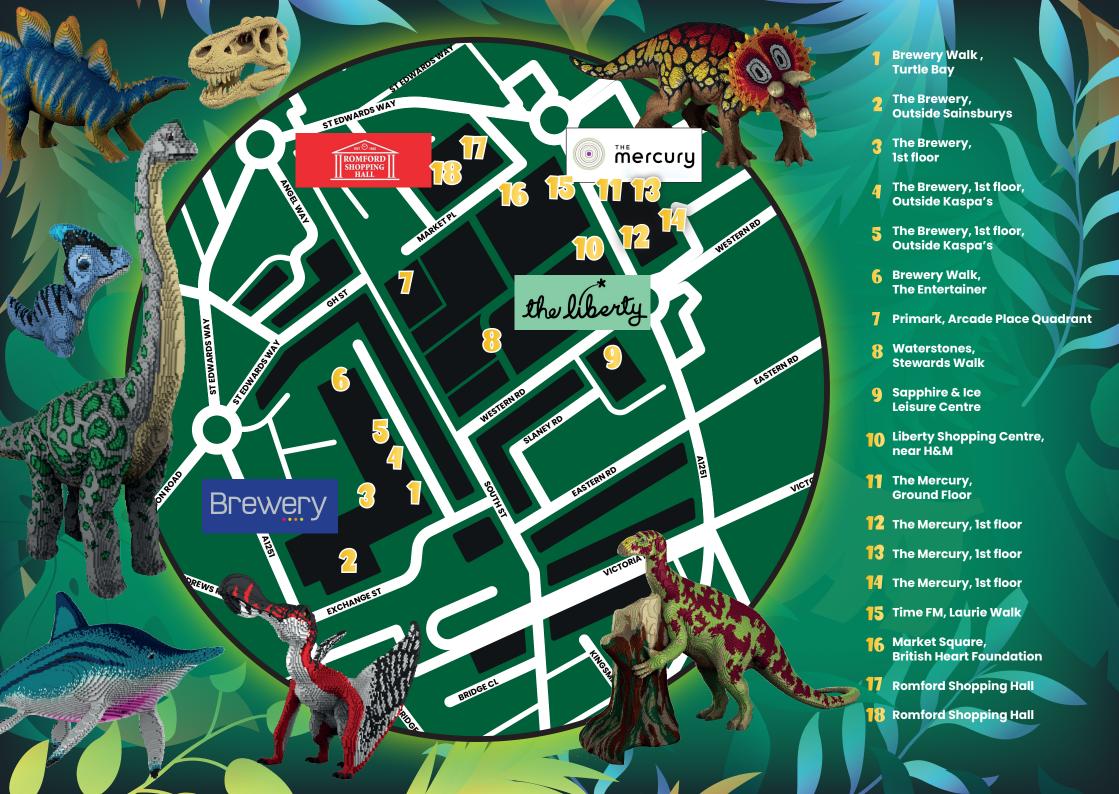

## WHERE D YOU FIND ME?

Write the location number in the box.

**Polacanthus** 

Ichthyosaur

**Stegasaurus** 

**Triceratops** 

Nest

**Stegasaurus** 

**T-Rex skull** 

Iguanadon

**Deinonychus** 

**Large Footprint** 

Parasauralophus Pachycephalosaurus

Ankylosaurus

Ornithocheirus

**Brachiosaurus** 

**T-rex** 

Triceratops

**DINOSAUR TRAIL MAP** www.romfordbid.co.uk

## **18 DINOSAURS TO DISCOVER**

Visit romfordbid.co.uk for more information on Romford Roars activities, prizes and events.